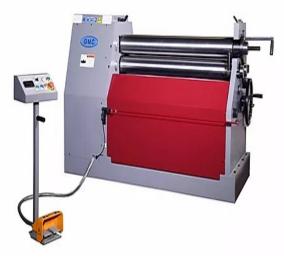

# GMC Machinery 5' x 1/4" Initial Pinch 5.5 HP Hydraulic Plate Bending Roll HBR-0525

\$24,850

As low as \$491/mo through Elite Metal Tools financing partners.

Use your phone to take a picture of this QR Code to learn more!