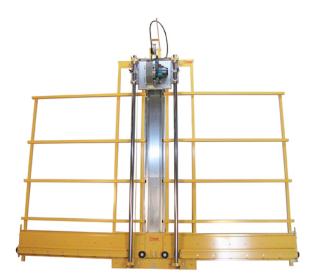

# Saw Trax Classic Series 76" Cross Cut Vertical Panel Saw with Full Size Frame FS76C

\$4,039

\$3,837.05

Save \$201.95!

As low as \$124/mo through Elite Metal Tools financing partners.

Use your phone to take a picture of this QR Code to learn more!

Amps: 15Cross Cut: 76"Cut Depth: 1.75"Frame Size: 120"