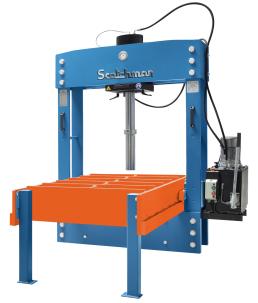

# Scotchman PressPro MT 230V Three Phase 176 Ton Hydraulic Press with Moveable Frame PP20083A

\$49,949.85

As low as \$988/mo through Elite Metal Tools financing partners.

Use your phone to take a picture of this QR Code to learn more!

- Maximum Opening Height: 27-1/2"
- Stroke: 15-3/4"
- Motor: 5 hp, 230 Volt, 3 Phase
- Made in the Netherlands with a 3-year parts warranty