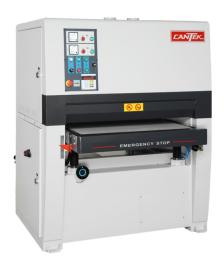

# Cantek 230V Three Phase 37" Two Head Wide Belt Sander with Variable Feed Speed C372

\$29,085

As low as \$575/mo through Elite Metal Tools financing partners.

Use your phone to take a picture of this QR Code to learn more!

Abrasive belt size: 37" x 60"
Main motor (First head): 20HP

Max thickness opening: 5"

Feed speed (variable): 13 to 52 FPM

\*Images may display items not included with purchase

| Specifications    |                   |
|-------------------|-------------------|
| Manufacturer      | Cantek            |
| EMT ID            | 13482             |
| SKU               | C372              |
| Shipping Method   | LTL Freight       |
| Weight            | 3,960 lb          |
| Dimensions        | 78 × 67 × 76 in   |
| Country of Origin | Taiwan            |
| Warranty          | 1 Year<br>(Parts) |