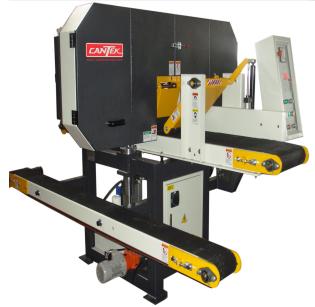

Cantek 16" Single Head Horizontal Band Resaw HR400PB

## \$30,975

As low as \$612/mo through Elite Metal Tools financing partners.

FREE SHIPPING

Use your phone to take a picture of this QR Code to learn more!

- Max. working capacity (W x H): 15 3/4" x 9.8"
- Saw wheel diameter: 28"
- Feed speed: variable: 13~90 FPM
- Conveyor belt size: 15.16" x 215.4"