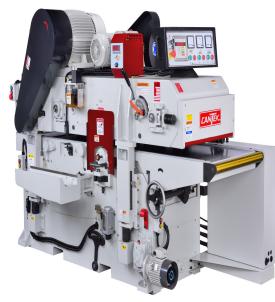

Cantek 25" x 16" Double Surface Planer GT635ARD-16

## \$42,210

As low as \$835/mo through Elite Metal Tools financing partners.

Use your phone to take a picture of this QR Code to learn more!

- 25" x 16" capacity
- · Cast-iron machine body and table for vibration free cutting
- Top planing head motor: 25 HP
- Feed speed (variable): 26-80 FPM