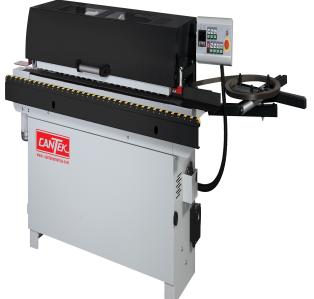

## **Specifications** Manufacturer Cantek **EMT ID** 13092 SKU MX340M (1PH) Shipping Method LTL Freight Weight 1,120 lb $89 \times 29 \times 50 \text{ in}$ **Dimensions** Country of Origin Taiwan 1 Year Warranty (Parts)

# **Cantek Single Phase Standard Automatic Edgebander MX340M**

\$17,325

As low as \$342/mo through Elite Metal Tools financing partners.

Use your phone to take a picture of this QR Code to learn more!

Feeding speed: 23 FPM
Panel thickness: 0.472~1.77"
Edge thickness: 0.0158"~0.118"
Power: 5 HP Single Phase