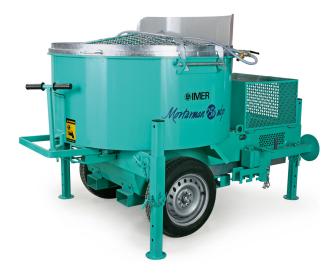

# IMER Mix 750 22CF Towable Mixer with 7.5 HP 440V Three Phase Electric Motor 1194646

\$15,449

**\$13,799** Save \$1,650!

As low as \$448/mo through Elite Metal Tools financing partners.

Use your phone to take a picture of this QR Code to learn more!

Drum capacity: 22 cu. ft.Batch output: 16 cu. ft.Drum diameter: 52"

Maximum Aggregate Size: 3/8"