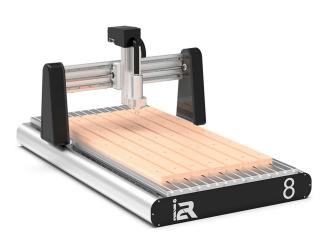

- Table work area: 28.4" x 61"
- Spindle speed: 0-24,000 RPM
- X axis travel: 24"
- Y axis travel: 48"

**Free Shipping** Free shipping on ALL machines throughout the contiguous United States to all commercial locations.