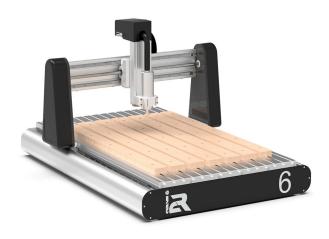

# i2R 24" x 36" Travel 1HP 110V CNC Router with UCCNC Technology i2R-6

\$5,499

As low as \$178/mo through Elite Metal Tools financing partners.

Use your phone to take a picture of this QR Code to learn more!

Table work area: 28.4" x 49"Spindle speed: 0-24,000 RPM

X axis travel: 24"Y axis travel: 36"