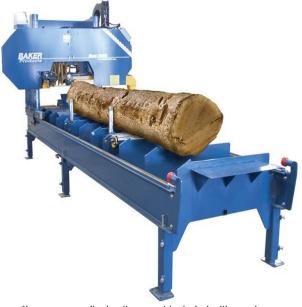

# **Baker Products Stationary Band Sawmill BP Dominator 3650E**

\$112,295

As low as \$2,222/mo through Elite Metal Tools financing partners.

Use your phone to take a picture of this QR Code to learn more!

- 50-HP TEFC electric motor
- · Speedy, dual hydraulically-powered chain-driven carriage
- Saw logs up to 20 1/2 ft. long
- Cutting Capacity: 36 in