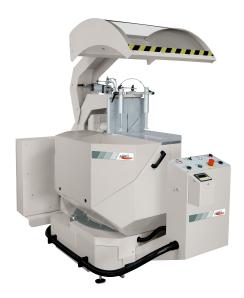

# **Audatech Manual Single Head Upstroke Mitre Cutting Off Machine KAPPA M-RV**

**\$59,545** Save \$405!

As low as \$1,178/mo through Elite Metal Tools financing partners.

Use your phone to take a picture of this QR Code to learn more!

- Tct Saw Blade Ø600mm
- · Automatic raising/closing of safety hood
- 2 vertical pneumatic clamps
- · Spray mist unit lubrication