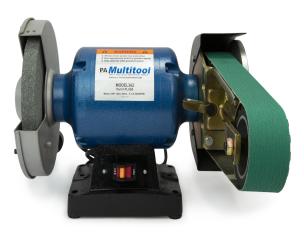

EliteMetalTools.com 281-241-9504 insidesales@elitemetaltools.com M-F 8:00 AM - 7:30 PM EST

Multitool 8" Grinder 1HP 120V, Assembled with MT362 2x36 Attachment MT362-8

\$645

As low as \$20/mo through Elite Metal Tools financing partners.

- Operate in a horizontal or vertical position
- 1 HP 120v Motor
- Comes with MT362 2x36 attachment
- Quick change belt system

**Free Shipping** Free shipping on ALL machines throughout the contiguous United States to all commercial locations.