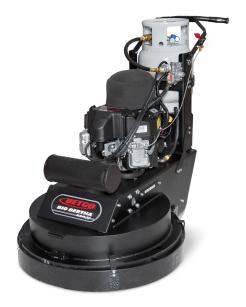

# **Betco Big Bertha XSM30 30" Propane Stripping Machine E12327-00**

\$12,776

As low as \$415/mo through Elite Metal Tools financing partners.

Use your phone to take a picture of this QR Code to learn more!

• Productivity: 30,000 sq. ft./hour

• 30" Stripping path

• Engine: 603cc Kawasaki

• Scrubbing Pressure: 270 Lbs.