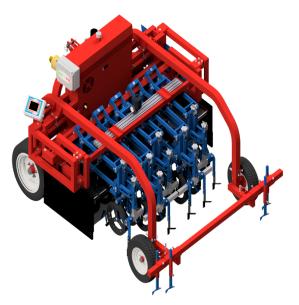

EliteMetalTools.com 281-241-9504 insidesales@elitemetaltools.com M-F 8:00 AM - 7:30 PM EST

Ferrari Costruzioni Remoweed Five Row Hauled Automatic Weeder REM6002

- Five row automatic weeder machine
- Min Row Spacing: 9.8" (25 cm)
- Performance per unit: Average 6,500/ Max 9,000 per hour
- Operators: One per machine

**Free Shipping** Free shipping on ALL machines throughout the contiguous United States to all commercial locations.