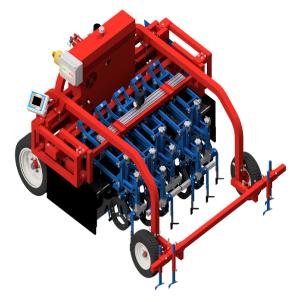

# Ferrari Costruzioni Remoweed Four Row Hauled Automatic Weeder REM6001

\$74,175

As low as \$1,467/mo through Elite Metal Tools financing partners.

Use your phone to take a picture of this QR Code to learn more!

- · Four row automatic weeder machine
- Min Row Spacing: 9.8" (25 cm)
- Performance per unit: Average 6,500/ Max 9,000 per hour
- · Operators: One per machine