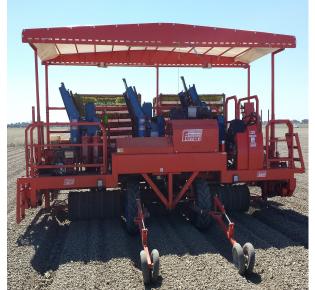

# Ferrari Costruzioni Futura Twin Five Double Row Fully Automatic Self-Propelled Mechanical Transplanter FUT6026

\$315,199

As low as \$6,237/mo through Elite Metal Tools financing partners.

Use your phone to take a picture of this QR Code to learn more!

- · Self-propelled five double row fully automated transplanter
- · Only one operator required to run
- Performance per robot: Average 7,500 / Max 9,000 Plants per hour
- Min Row Spacing: 10" (25 cm)