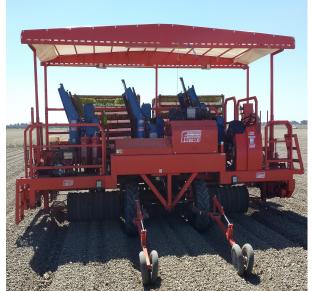

# Ferrari Costruzioni Futura Twin Four Double Row Fully Automatic Self-Propelled Mechanical Transplanter FUT6025

\$271,075

As low as \$5,364/mo through Elite Metal Tools financing partners.

Use your phone to take a picture of this QR Code to learn more!

- · Self-propelled four double row fully automated transplanter
- · Only one operator required to run
- Performance per robot: Average 7,500 / Max 9,000 Plants per hour
- Min Row Spacing: 10" (25 cm)