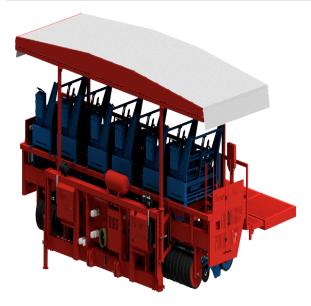

Ferrari Costruzioni Futura Twin One Double Row Fully Automatic Pulled Mechanical Transplanter FUT6017

## \$63,680

As low as \$1,260/mo through Elite Metal Tools financing partners.

Use your phone to take a picture of this QR Code to learn more!

- Pulled one double row fully automated transplanter
- Only one operator required to run
- Performance per robot: Average 7,500 / Max 9,000 Plants per hour
- Min Row Spacing: 10" (25 cm)