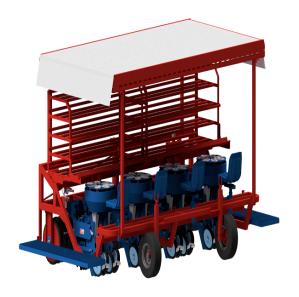

# Ferrari Costruzioni One Double Row FX Multipla Mechanical Hemp Transplanter FXM6001

\$12,995

As low as \$422/mo through Elite Metal Tools financing partners.

Use your phone to take a picture of this QR Code to learn more!

- · Two rows fed by one operator
- Total Operators: 1
- Performance per operator: Average 4,000 / Max 8,000 Plants per hour
- Great for Hemp!