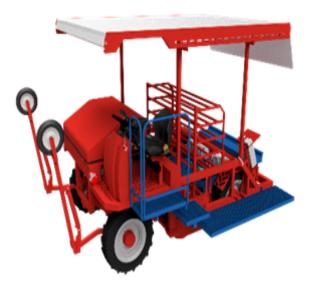

Ferrari Costruzioni Four Row Self-Propelled FX Evolution Mechanical Hemp Transplanter FX6007

## \$72,375

As low as \$1,432/mo through Elite Metal Tools financing partners.

Use your phone to take a picture of this QR Code to learn more!

- Self-driving FX Version
- Diesel front engine Kubota 51 HP
- Performance per operator: Average 4,000 / Max 8,000 hemp plants per hour
- Total Operators: 4