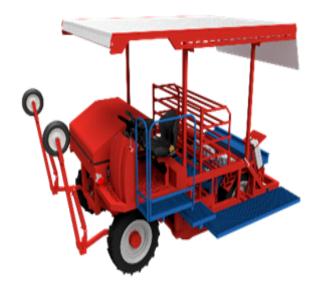

# Ferrari Costruzioni Six Row Self-Propelled FX Evolution Mechanical Transplanter FX6009

\$76,895

As low as \$1,521/mo through Elite Metal Tools financing partners.

Use your phone to take a picture of this QR Code to learn more!

- Self-driving FX Version
- Diesel front engine Kubota 51 HP
- Performance per operator: Average 4,000 / Max 8,000 Plants per hour
- · Total Operators: 6