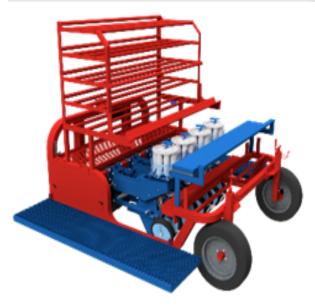

\$14,795

Use your phone to take a picture of this QR Code to learn more!

 Performance per operator: Average 4,000 / Max 8,000 Plants per hour

Ferrari Costruzioni Three Row Pulled FX Evolution Mechanical Transplanter FX6001

- Operators: 1 each row
- Total Operators: 3
- Version: Pulled transplanter

**Free Shipping** Free shipping on ALL machines throughout the contiguous United States to all commercial locations.