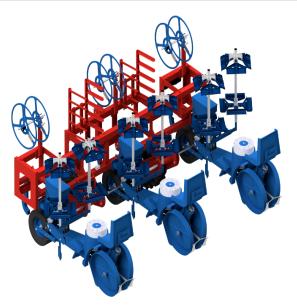

EliteMetalTools.com 281-241-9504 insidesales@elitemetaltools.com M-F 8:00 AM - 7:30 PM EST

Ferrari Costruzioni F-Max Two Row Mechanical Hemp Transplanter FMX6002

\$7,295

As low as \$237/mo through Elite Metal Tools financing partners.

- Total Operators: Two
- 2 Turning tray holder
- Plants per hour: Average 4,000 / Max 7,000 Plants
- Great for planting Hemp!

**Free Shipping** Free shipping on ALL machines throughout the contiguous United States to all commercial locations.