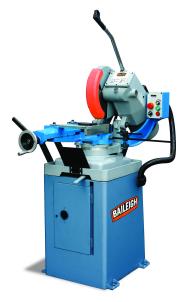

# Baileigh Cold Saw CS-350EU

\$6,998.57

**\$5,775** Save \$1,223.57!

As low as \$187/mo through Elite Metal Tools financing partners.

Use your phone to take a picture of this QR Code to learn more!

- 14" Blade
- Variable speed, inverter driven with digital readout for rpm
- Miters 45° Left & Right
- 4.7" Round Tube Capacity at 90°