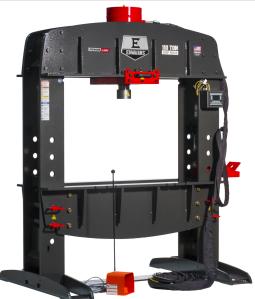

## Edwards 110 Ton Shop Press with PLC and Portable Power Unit 460V, 3Ph HAT9080

\$32,941.38 **\$27,849** Save \$5,092.38!

As low as \$551/mo through Elite Metal Tools financing partners.

Use your phone to take a picture of this QR Code to learn more!

FREE SHIPPING

EliteMetalTools.com

insidesales@elitemetaltools.com M-F 8:00 AM - 7:30 PM EST

281-241-9504

- 20' quick-connect hoses for simple "plug & play" operation
- Accepts a variety of standard and custom tooling
- Electric foot pedal with integrated jog control
- Hydraulic-assist adjustable work table heights to maximize operator safety includes lift chains and bracket
- Magnetic PLC control box mounts anywhere on the shop press for user performance and comfort