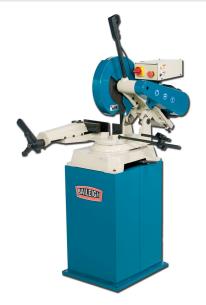

## Baileigh Abrasive Chop Saw AS-350M

\$4,052.86 \$3,299 Save \$753.86!

As low as \$107/mo through Elite Metal Tools financing partners.

Use your phone to take a picture of this QR Code to learn more!

FREE SHIPPING

14" Abrasive Disc

- Duual Mitering Swivel Head
- Quick-release vise
- 220V, 3PH

**Free Shipping** Free shipping on ALL machines throughout the contiguous United States to all commercial locations.