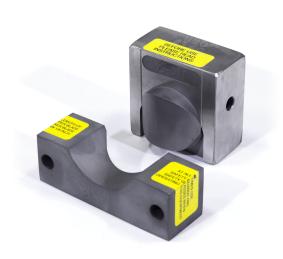

# **Edwards Pipe Notcher Dies 1-1/4" Schedule** 40 AC1047

\$1,176.64

**\$1,025** Save \$151.64!

As low as \$33/mo through Elite Metal Tools financing partners.

Use your phone to take a picture of this QR Code to learn more!

- Custom Dies for Schedule 80 and Tube are also available
- Designed for use with the Edwards Pipe Notcher Attachments, the Pipe Notcher Dies shear a perfect saddle cut in 1-1/4" Schedule 40
- Integrated alignment ensures your notches line up exactly, with a smooth precise shear every time
- Requires an Edwards Pipe Notcher Attachment