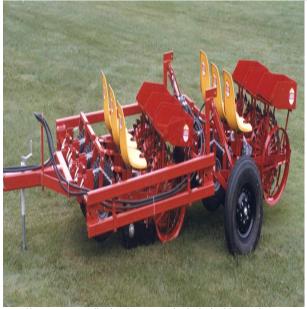

# **Mechanical Transplanter Close-Spacing Bed Planter Model 525U**

\$3,795

As low as \$123/mo through Elite Metal Tools financing partners.

Use your phone to take a picture of this QR Code to learn more!

- · fiberglass seat
- 8" shoe
- 24 R-2 pockets and direct drive system
- · picture might differ from actual product