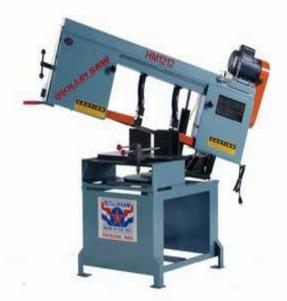

Roll-In Saw 110V Single Phase Horizonal Miter Saw HM1212

## \$10,195

As low as \$331/mo through Elite Metal Tools financing partners.

FREE SHIPPING

- Blade Travel: 12"
- Capacity Under Guides: 12"
- Table: Precision Ground Steel Table: 13" x 26.5"
- Motor: 1 HP 110V single-phase