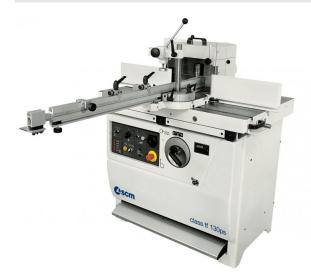

# **SCM Group Fixed Spindle Shaper Class TF** 130 PS

\$18,191

As low as \$359/mo through Elite Metal Tools financing partners.

Use your phone to take a picture of this QR Code to learn more!

• Motor Horsepower: 11HP

Electrical Requirements: 3-Phase @ 230 volts

• Dust Extraction: 680 CFM x 2

• Table Dimensions: 1080 x 760mm (42.5" X 29.9")