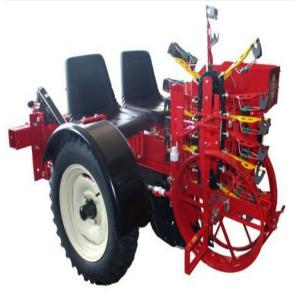

# **Mechanical Transplanter High Performance Direct Drive Pocket Style Hemp Planting Unit 1100**

\$4,475

As low as \$145/mo through Elite Metal Tools financing partners.

Use your phone to take a picture of this QR Code to learn more!

- · 2 fiberglass seats
- 2 plant boxes and stands
- Steel packing wheels and toolbar clamps
- · Great for hemp planting