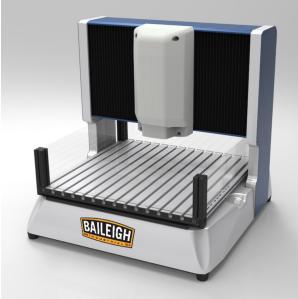

# **Baileigh Desktop CNC Engraver DEM-1717**

\$5,220.2

**\$4,249** Save \$971.2!

As low as \$138/mo through Elite Metal Tools financing partners.

Use your phone to take a picture of this QR Code to learn more!

- 17" x 17" table
- Up to 20,000 rpm variable spindle speed
- 110v Motor
- · Powerful 200 watt DC Brushless Motor