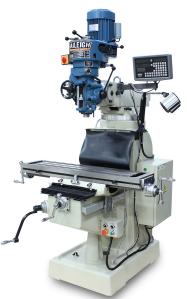

## Baileigh Vertical Knee Mill VM-942E-1

**\$14,741.43 \$11,999** Save \$2,742.43!

As low as \$389/mo through Elite Metal Tools financing partners.

Use your phone to take a picture of this QR Code to learn more!