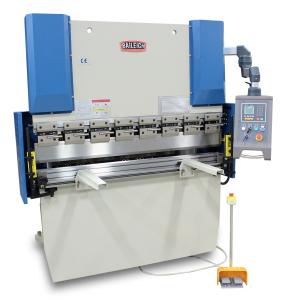

# **Baileigh CNC Press Brake BP-3305CNC**

\$24,284.5

**\$19,999** Save \$4,285.5!

As low as \$395/mo through Elite Metal Tools financing partners.

Use your phone to take a picture of this QR Code to learn more!

- Table Size 63" x 7"
- Programming 40 Programs/ 25 Steps per Program
- Back Gauge Length 21.5"
- Return Speed 3.3" / sec.