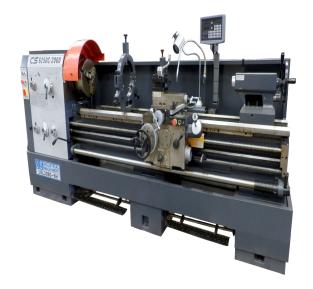

# U.S. Industrial 20" x 80" Precision Geared Head Engine Lathe USL20X80BH-KIT

\$35,595

As low as \$704/mo through Elite Metal Tools financing partners.

Use your phone to take a picture of this QR Code to learn more!