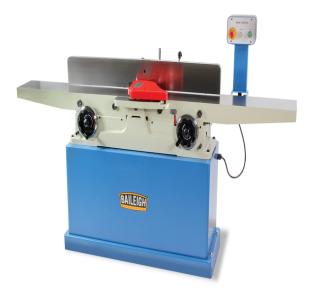

# **Baileigh Long Bed Parallelogram Jointer with** Spiral Cutter Head IJ-883P-HH

\$5,578.94

**\$4,541** Save \$1,037.94!

As low as \$147/mo through Elite Metal Tools financing partners.

Use your phone to take a picture of this QR Code to learn more!

- **Dust Collection Port 4"**
- Table Size (Length) 83"
- Table Size (Width) 8"
- **RPM 5000**