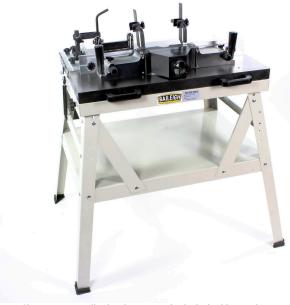

# **Baileigh Sliding Router Table RTS-3012**

<del>\$1,163.46</del>

\$1,019

As low as \$33/mo through Elite Metal Tools financing partners.

Use your phone to take a picture of this QR Code to learn more!

- Table Size (Length) 31"
- Table Size (Width) 12.2"
- Fence Size 10.5" x 2"
- Table Tilt (degrees) 45