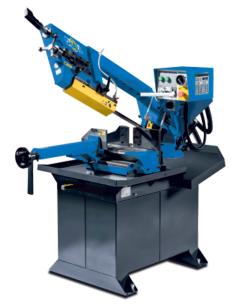

# **DoAll Dual-Miter Manual Band Saw DS-280M**

\$5,675

As low as \$184/mo through Elite Metal Tools financing partners.

Use your phone to take a picture of this QR Code to learn more!

- Cutting Capacity Round Tube: 9" (230mm)
- Cutting Capacity Rectangle: 11" x 8.2" (280mm x 210mm)
- Cutting Capacity Round Solid: 5.9" (150mm)
- Miter Cutting: 60° right and 45° left