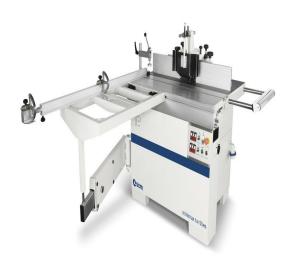

# Minimax 10 HP Three Phase Tilting Spindle Shaper TW 55ES

\$12,839

As low as \$417/mo through Elite Metal Tools financing partners.

Use your phone to take a picture of this QR Code to learn more!

- Maximum spindle height above table 5"
- · Maximum tool diameter, profiling & under table 9"
- · Maximum tool diameter, tenoning: 12.375"
- Sliding table stroke 51.25"