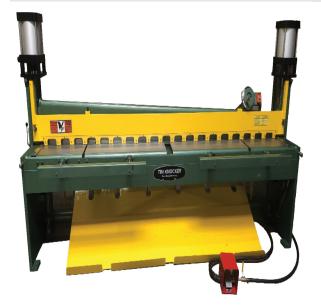

# Tin Knocker 10ft 14Ga. Air Shear TK 1014

\$25,999

As low as \$514/mo through Elite Metal Tools financing partners.

Use your phone to take a picture of this QR Code to learn more!

- · Capacity (Mild Steel): 14 gauge
- Capacity (Stainless Steel): 18 gauge
- Cycle Speed: 20 strokes per minute
- Air Supply: 80-gallon tank needs 90 psi at 14 CFM