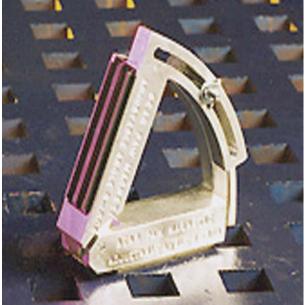

# Weldsale Adjustable Angle Magnet WSC-22

\$570.77

As low as \$18/mo through Elite Metal Tools financing partners.

Use your phone to take a picture of this QR Code to learn more!

 Magnetic holding device that is adjustable from 45 degree to 90 degree. Built in scale. Can function as a "third hand" so Weldor can work alone. Magnet has approximately 100 lbs of holding force. NOT FOR LIFTING!