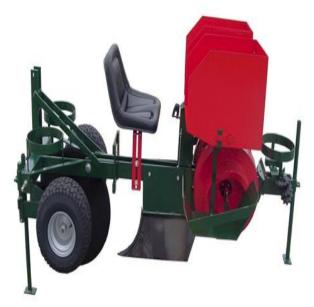

# **Mechanical Transplanter Mid Size Christmas Tree Planter CT-8**

\$6,895

As low as \$224/mo through Elite Metal Tools financing partners.

Use your phone to take a picture of this QR Code to learn more!

- · Mid size christmas tree planter
- · Heavy duty for transplanting in no-till conditions.
- 28" coulter, 12" deep shoe, and gauge wheels for accurate depth control.
- Plants up to 1200 plants per hour with one person.