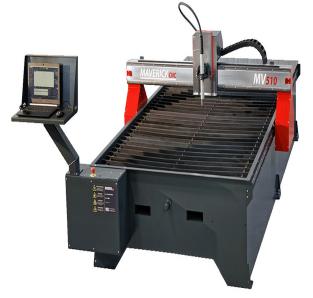

# Machitech Maverick CNC Plasma Table 5' x 10' with Hypertherm Powermax 105 MV510-HT-PM105

\$40,620.02

As low as \$803/mo through Elite Metal Tools financing partners.

Use your phone to take a picture of this QR Code to learn more!